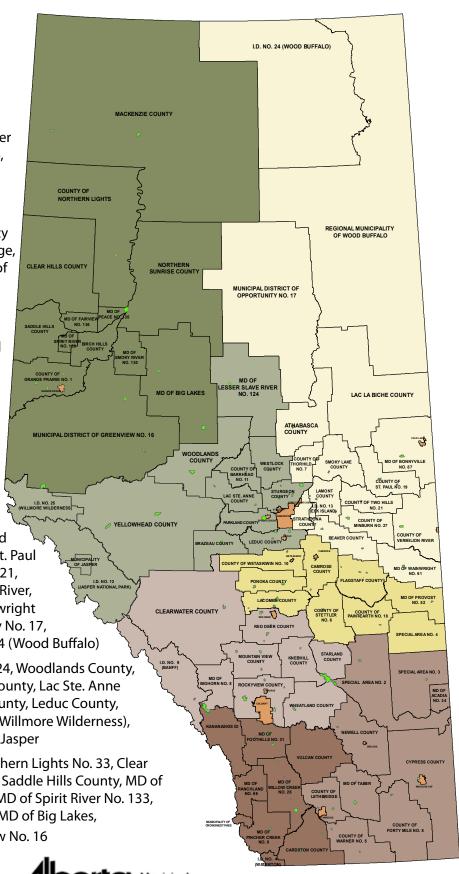

## **ALP Zones 2012**

www.ablamb.ca 403-948-8533

Zone 1 Cardston County, MD of Pincher Creek No. 9, MD of Willow Creek No. 26, Vulcan County, MD of Foothills No. 31, ID of Waterton, MD of Ranchland No. 66, Municipality of Crowsnest Pass, Kananaskis ID

**Zone 2** County of Warner No. 5, County of Forty Mile No. 8, County of Lethbridge, MD of Taber, Cypress County, County of Newell No. 4, Special Area No. 2, Special Area No. 3, MD of Acadia No. 34

Zone 3 Clearwater County, Mountain View County, Kneehill County, Starland County, Rockyview County, Wheatland County, Red Deer County, ID No. 9 (Banff), MD of Bighorn

**Zone 4** County of Wetaskiwin No. 10, Ponoka County, Lacombe County, Camrose County, County of Stettler No. 6, Flagstaff County, County of Paintearth No. 18, MD of Provost No. 52, Special Area No. 4

Athabasca No. 12, County of Thorhild No. 7, Smoky Lake County, County of St. Paul No. 19, Lamont County, County of Two Hills No. 21, County of Minburn No. 27, County of Vermilion River, Strathcona County, Beaver County, MD of Wainwright No. 61, ID No. 13 (Elk Island), MD of Opportunity No. 17, Regional Municipality of Wood Buffalo, ID No. 24 (Wood Buffalo)

**Zone 6** MD of Lesser Slave Lake No. 124, Woodlands County, County of Barrhead No. 11, Westlock County, Lac Ste. Anne County, Sturgeon County, Parkland County, Leduc County, Yellowhead County, Brazeau County, ID No. 25 (Willmore Wilderness), ID No. 12 (Jasper National Park), Municipality of Jasper

**Zone 7** Mackenzie County, MD of Northern Lights No. 33, Clear Hills County, Northern Sunrise County, Saddle Hills County, MD of Fairview No. 136, MD of Peace No. 35, MD of Spirit River No. 133, Birch Hills County, MD of Smoky River No. 130, MD of Big Lakes, County of Grande Prairie No. 1, MD of Greenview No. 16